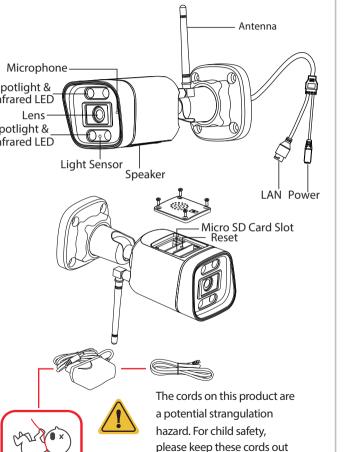

# **2** Physical Description

of the reach of children.

#### Please Note:

Ensure that rain or water will not reach the connector ports at the end of the tailcable. These connectors are not weather-resistant.