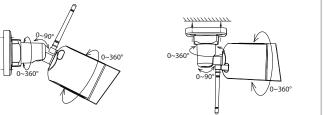

## **5** Hardware Installation

Point the camera at the desired location and use the screws provided to mount it.