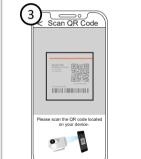

#### **Before You Get Started**

Scan the OR code below to download and install the Foscam APP.

To ensure a smoother video experience on your smart phone, it is recommended that your smart phone meet the following specifications: