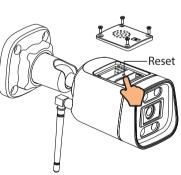

## 6 Important Notice

button.

#### ■ Camera Username & Password

The camera username & password are used to access and manage your camera. Having a strong password can significantly improve the security of your camera. If you have forgotten either of them, please press the "Reset"

Press the "Reset" button and hold it for more than 3~5 seconds