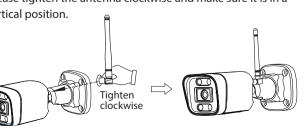

## ■ WiFi Connection

1. Please tighten the antenna clockwise and make sure it is in a vertical position.

2. Plug the power adapter into the camera, and please wait for a few seconds until hearing the "Ready for WiFi configuration"