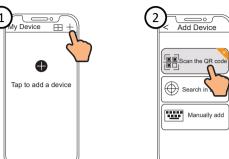

3. Make sure that your smart phone is connected to your WiFi router.

4. Open the foscam APP and please register a Foscam account, or sign in if you have one already.

5. Follow the steps below:

**Note:** If the adding process fails, please reset your camera and try adding again according to the above method.