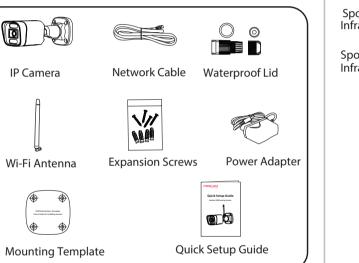

# Quick **Setup** Guide

Outdoor Security Camera



To view this guide in other languages (e.g. Nederlands, Deutsch, Français, Español), and for detailed manuals, tools, etc., please visit foscam.com/downloads

305503000880

# **Setting Up Your Foscam Security Camera**

## 1 Getting Started

## **Package Contents**



### **Security Tips**

- Please change the camera's password regularly, using a combination of numbers, letters and special characters.
- We recommend that you regularly update your camera with the latest available software and firmware to ensure the best experience with your camera.

# **2** Physical Description



of the reach of children.

## **3** Setting Up Your Camera: Connection via the Foscam App (Recommended)

#### **Before You Get Started**

Scan the OR code below to download and install the Foscam APP.







To ensure a smoother video experience on your smart phone, it is recommended that your smart phone meet the following specifications:

- iOS: version 11 or higher.
- Android: 5.0 or higher, using a device with a Graphics Processing Unit (GPU).

**Note:** For the best expe