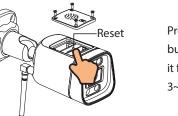

## 6 Important Notice

button.

#### ■ Camera Username & Password

The camera username & password are used to access and manage your camera. Having a strong password can significantly improve the security of your camera. If you have forgotten either of them, please press the "Reset"

Press the "Reset" button and hold it for more than 3~5 seconds