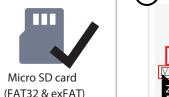

#### Storage Media

Your camera supports cloud, NVR (Network Video Recorder). and Micro SD card (supports FAT32 and exFAT format) storage formats.