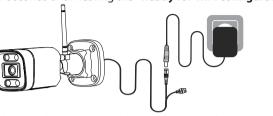

## ■ WiFi Connection

1. Please tighten the antenna clockwise and make sure it is in a vertical position.

2. Plug the power adapter into the camera, and please wait for a few seconds until hearing the "Ready for WiFi configuration"

#### Please Note:

Ensure that rain or water will not reach the connector ports at the end of the tailcable. These connectors are not weather-resistant.