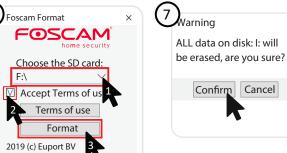

# 6 Foscam Format **FOSCAM** Choose the SD card → Accept Terms of us 2 Terms of use

#### How to format Micro SD card, please follow the steps below:

Foscam Format

Format ready

Removable Disk (F:)

Open in new window

Open

Scan the QR code below to download the Open the "FoscamFormat" Tool

foscam.com/downloads/app\_software.html