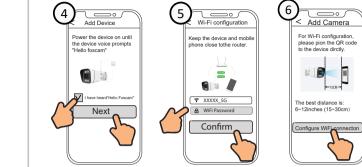

## ■ WiFi Connection

1. Please tighten the antenna clockwise and make sure it is in a vertical position.

2. Plug the power adapter into the camera, and please wait for a few seconds until hearing the "Ready for WiFi configuration"

3. Make sure that your smart phone is connected to your WiFi router.

4. Open the foscam APP and please register a Foscam account, or sign in if you have one already.

5. Follow the steps below:

**Note:** If the adding process fails, please reset your camera and try adding again according to the above method.