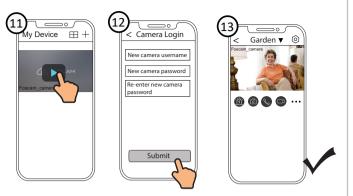

3. Make sure that your smart phone is connected to your WiFi router.

4. Open the foscam APP and please register a Foscam account, or sign in if you have one already.

5. Follow the steps below:

**Note:** If the adding process fails, please reset your camera and try adding again according to the above method.

#### ■ Camera Username & Password

The camera username & password are used to access and manage your camera. Having a strong password can significantly improve the security of your camera. If you have forgotten either of them, please press the "Reset"