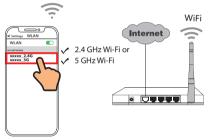

3. Make sure that your smart phone is connected to your WiFi router.

4. Open the foscam APP and please register a Foscam account, or sign in if you have one already.

5. Follow the steps below:

**Note:** If the adding process fails, please reset your camera and try adding again according to the above method.