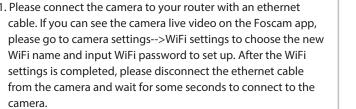

## ■ WiFi Connection

1. Please tighten the antenna clockwise and make sure it is in a vertical position.

2. Plug the power adapter into the camera, and please wait for a few seconds until hearing the "Ready for WiFi configuration"

3. Make sure that your smart phone is connected to your WiFi router.

4. Open the foscam APP and please register a Foscam account, or sign in if you have one already.

5. Follow the steps below:

**Note:** If the adding process fails, please reset your camera and try adding again according to the above method.