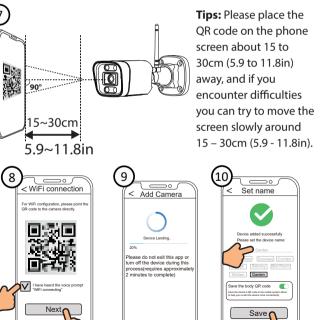

## ■ WiFi Connection

1. Please tighten the antenna clockwise and make sure it is in a vertical position.

2. Plug the power adapter into the camera, and please wait for a few seconds until hearing the "Ready for WiFi configuration"

3. Make sure that your smart phone is connected to your WiFi router.

4. Open the foscam APP and please register a Foscam account, or sign in if you have one already.

5. Follow the steps below:

**Note:** If the adding process fails, please reset your camera and try adding again according to the above method.